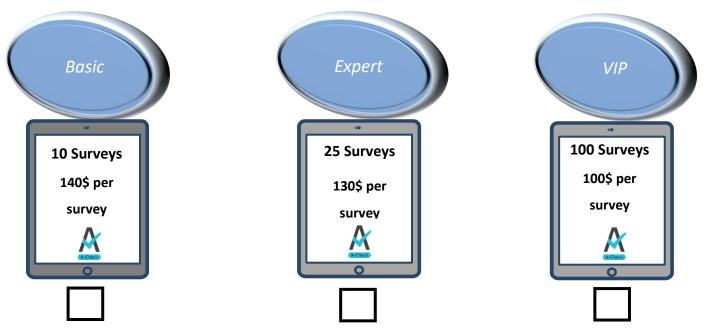

## A-Check Survey Packages (check the relevant box)

#### All packages include:

- √ Extensive usage guidance
- √ Technical support (during standard working hours)
- ✓ Optional experienced survey conductors (additional cost)
- ✓ Survey template tailored to the customer requirements
- √ Free tablet (VIP package only)